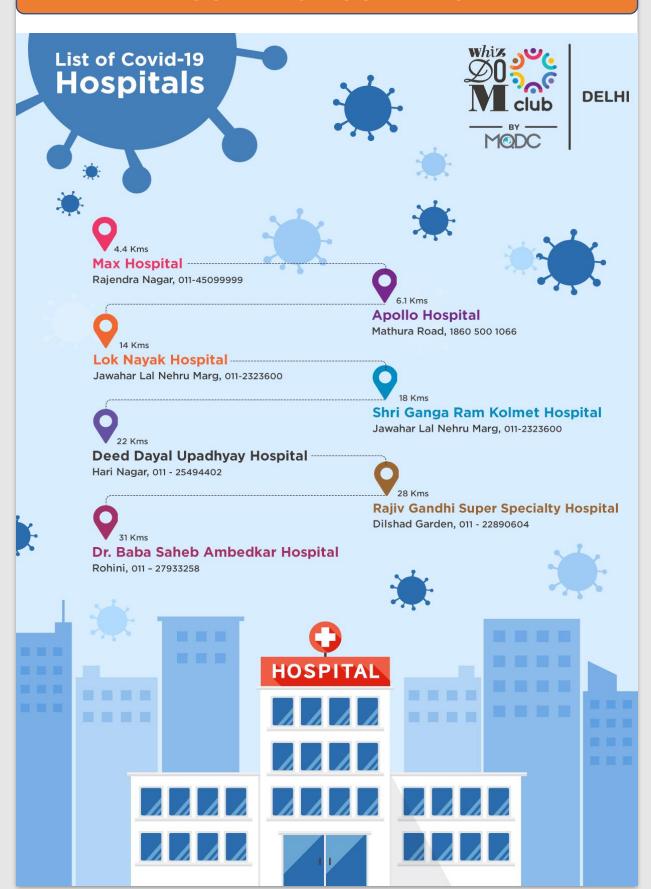

and is 'For All Well-Being'. This also reflects in the club design:

- Plush and ergonomic furniture from Rockworth Thailand and Steelcase
- · Dust-free environment: No Carpets and Air Conditioners with treated fresh air
- Open spaces, natural light and indoor plants for a refreshing environment

#### **MEMBER SAFETY**



### **PRECAUTIONARY MEASURES**

Whizdom Club

Precautionary Measures

Civid-19



**DELHI** 



Fortnightly disinfection of club



Scheduled cleaning of all workstations i.e. Morning - Afternoon -Evening



Regular sanitisation of the club



Availability of adequate stock of sanitizer



Complete sanitisation of all parcels & mails



Provision of extra seating to ensure social distancing



Provision Of dedicated desks for each member





#### **COVID-19 HOSPITALS**





### SERVICE GUIDELINES



Social distancing maintained, less than 50% seating capacity



Queue management to ensure social distancing norms.



Staff / Waiters wear mask and hand gloves and take other required precautionary measures.



Contactless ordering and digital payment (using e-wallets) encouraged.



Tables sanitized each time customer leaves.



Staff sanitizes all the cutlery and crockery before giving it to a customer.



- · All mails received at the Reception
- The mails will be disinfected first.
- Mails distribution to take place after 1 day



# **Coffee Machine Policy**

- Large gatherings to be avoided near the pantry area.
- Social Distancing norms to be followed
- The Coffee Machine to be used only using a tissue/toothpick kept near the machine



# **Printer Poli