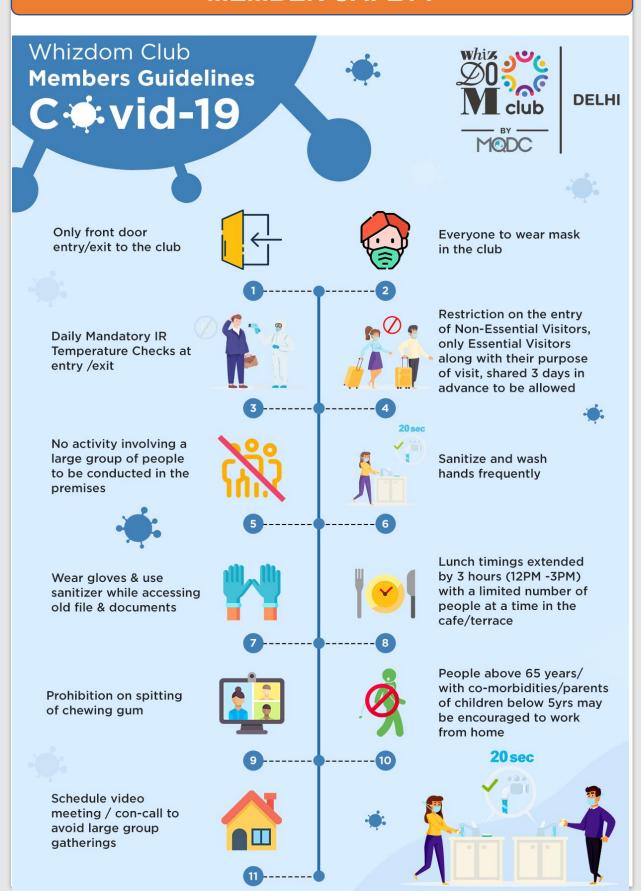

#### **MEMBER SAFETY**

### **PRECAUTIONARY MEASURES**

Whizdom Club

Precautionary Measures

Civid-19

**DELHI** 

Fortnightly disinfection of club

Scheduled cleaning of all workstations i.e. Morning - Afternoon -Evening

Regular sanitisation of the club

Availability of adequate stock of sanitizer

Complete sanitisation of all parcels & mails

Provision of extra seating to ensure social distancing

Provision Of dedicated desks for each member